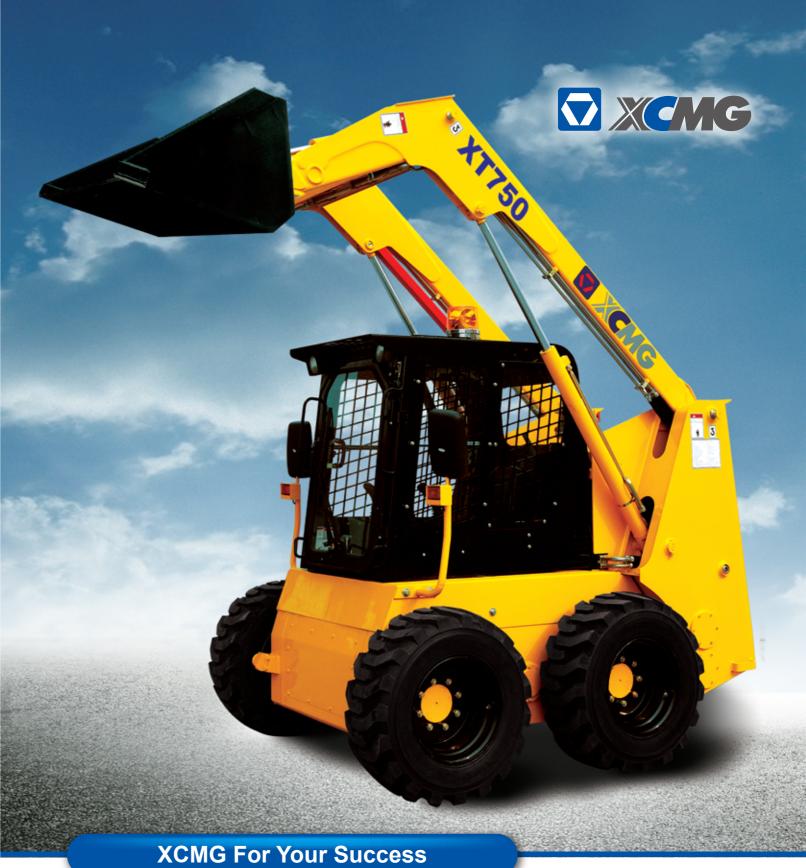

# XT740/XT750/XT760 **Skid Loader**

#### Introduction

XT740/750/760 Skid Steer Loader is the series loader, researched and developed by XCMG with the latest design standard. It is a new kind of product characterized by high efficiency, beauty, safety and reliability. With the technology of wheel mechanism, all-wheel drive and skid-steering, it can easily and quickly replace and hook a variety of devices to adapt to the different working environments and operational items. It is also a kind of small multi-functional engineering machine, developed on the basis of product technology of its kind, superior to the products of its kind in performance with such modern design methods as virtual prototyping and finite element analysis, etc. It is suitable for narrow places, uneven grounds and occasions of frequnetly-changing operating items. It can also be used as ancillary equipment for large-scale construction machinery. It is extensively used for purposes of roadway maintenance, pipeline-laying, cable-laying, landscaping, snow-sweeping, cargo-transportation, excavation & fragmentation, etc.