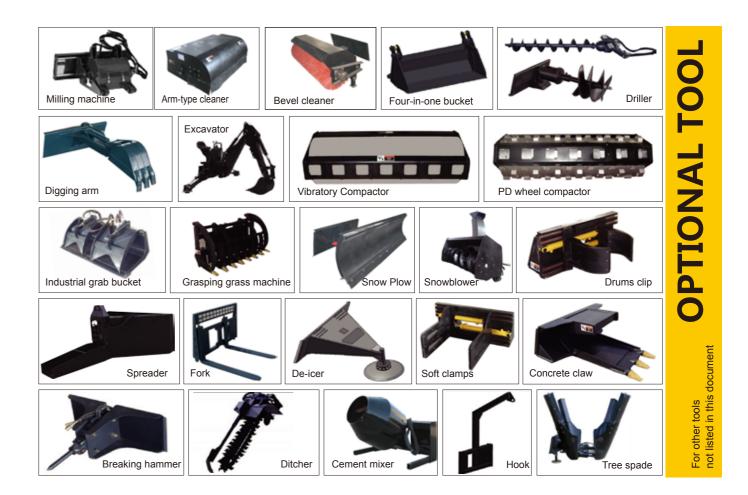

Automatic leveling system, while boom moves up, bucket will stay parallel.

Proportional pilot handle is easy to operate. Operators can work quickly and comfortably with little effort.

The univarsal quick change device can realize quick and convenient replacement of all kinds of attachments. The quick-connect couplings of pipeline are above standard. The majority of attachments from other manufacturers can be used on the machine.