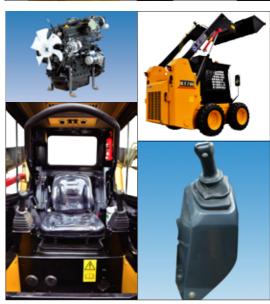

### **General Features**

Chassis integrated with hydraulic tank and fuel tank provides space saving and machine more robust.

The use of world-famous brand engine and Rexroth hydraulic parts ensures the machine can excel in all kinds of operations.

Spacious cab with all instrument panels easily observable in front.

All switches can be easily accessed. Safe armrest can prevent operators from driving errors when leaving the seat accidentally, thereby ensuring the safe operation.

Cab can be rolled over with a wide-angle. Accelerator has two models: manual control and pedal accelerating control, which makes operation easy. More attachments can be replaced on the machine.